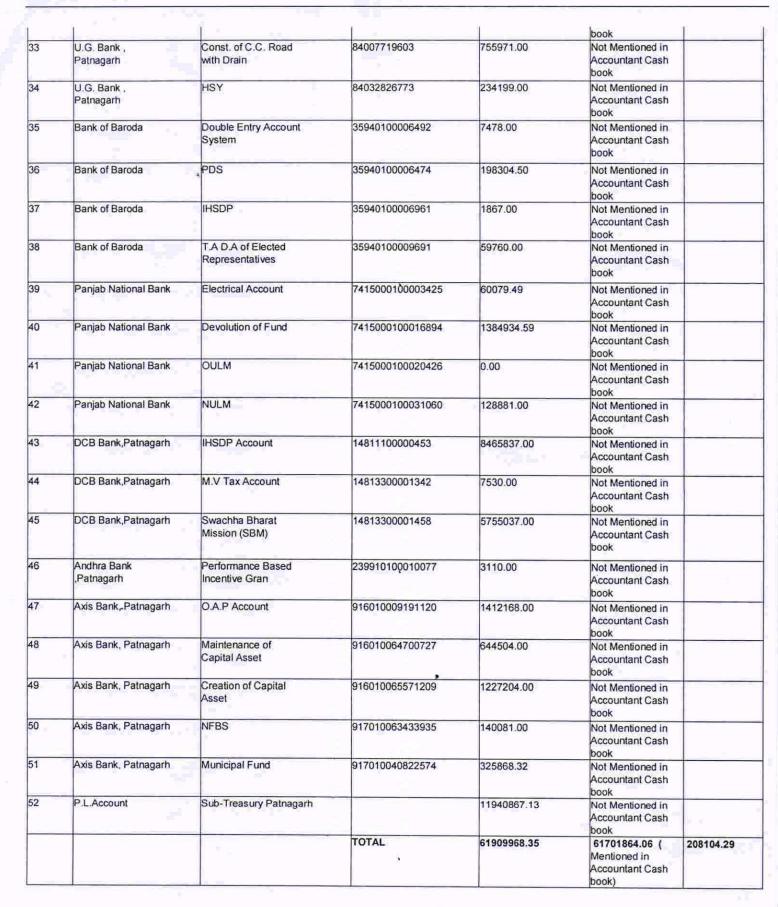

### Non-maintenance of Flexi Account in Bank for parking of Funds of centrally sponsored scheme.

During the period under audit it was observed that a total sum of Rs.24463981.00 as detailed below has been kept in Saving bank account deposit as on 31.03.2018, towards unutilized funds of centrally sponsored schemes implemented in the municipality.

SI. Name of Scheme Funds detained

1. BRGF Fund Rs .4997268.00 of A/C No.31839825313, SBI,Patnagarh

2. BRGF Fund Rs .204039.00 of A/C No.12008127337, UGB, Patnagarh

3. 13 Th FC / 14 TF FC Fund Rs .3833354.00 A/C No.31264703831, SBI,Patnagarh

4. 12Th FC Fund Rs .2722.00 of A/C No.12008132816,UGB,Patnagarh

5 Swcha Bharat Mission Fund Rs .5755037.00 of A/C No.14813300001458, DCB,Patnagarh

6. MPLAD Fund Rs .727732.00 of A/C No.12008132180,UGB,Patnagarh

### Total .Rs.15520152.00

The above amounts are kept in different nationalized banks in shape of deposits in S. B. accounts instead of keeping them in flexi accounts. In this context it may be pointed out that the Govt. in Finance Department (O) has instructed vide their Letter No. 35425/ F. Dt.12.10.2012 to keep the funds of centrally sponsored plan schemes in Flexi Accounts so that higher interest accruals from such funds can be achieved to expand the coverage of the scheme. without affecting fund flow for scheme. On issue of audit objection memo the EO replied that noted for future guidance. Hence attention of the local Authority is invited in this regard and suggested to do the needful as per the above instruction in order to achieve high return towards interest money in order to expand the coverage of the scheme without affecting fund flow for scheme and fact reported to audit.

On issue of objection memo about Non-maintenance of Flexi Account the local authority replied that noted for future guidence

Operation of multiple bank accounts for individual scheme funds-

As per Govt, guide line all money received under different program and activities shall forth with be deposited with the interest bearing saving bank accounts which are approved by the Govt, and the interest occurred is to be treated as additional resources of the scheme for utilization of the concern schemes. On checking of the bank pass book w. r. t accountant cash book the following irregularities were noticed on operation of bank account.

1-49 saving bank accounts were operated by the municipality at different branches of the same /different banks.

2- Multiple bank accounts were opened under one scheme funds in excess of single account in the scheme namely CRF, BRGF,, IHSDP, OAP and MV Tax.