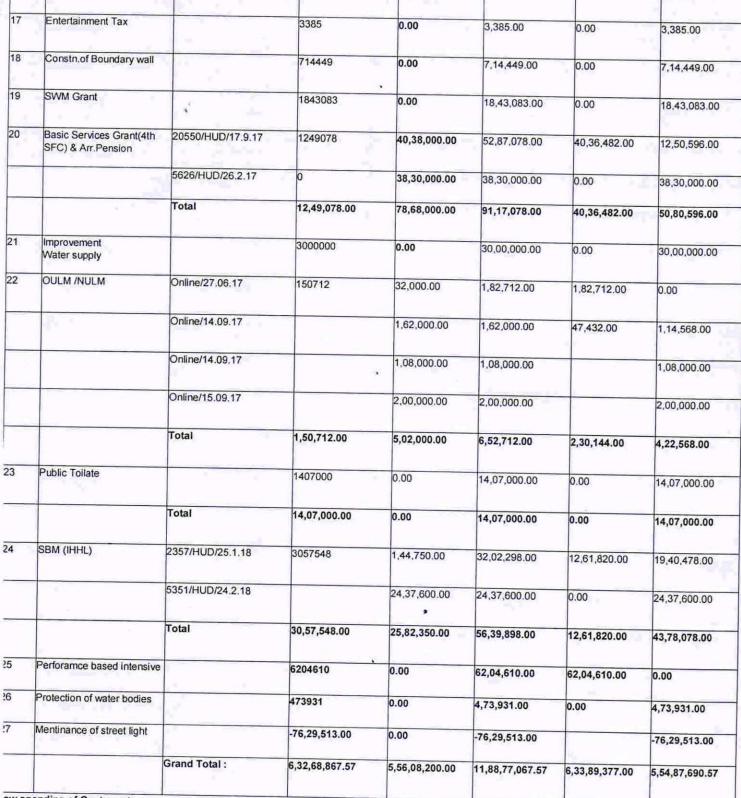

#### Annual Budget

As per rule 76 of Odisha municipality rule 1953 the annual budget should be placed before council on or before 1st February and the pass copy of budget need be sent to Government through the District Magistrate. Accordingly the annual budget estimate for the financial year 2017-18 has been approved by the council vide its resolution of No-20/19.04.2017 and transmitted to Govt.in H & UD Department through the District Collector, Bolangir. The budget estimate approved by the H & UD Department vide letter no 19473 dt.24.08.17 and communicated to the executive officer Patnagarh NAC which produced before Audit for necessary record and reference. The details of budgetary provision in respect of receipt, & expenditure has been furnished below along with figures of actual receipt, expenditure for a comparative study.

| SI.No. | Head of Account                           | As per Budget Est | timate As per actual | Difference  |
|--------|-------------------------------------------|-------------------|----------------------|-------------|
|        | e para                                    |                   |                      |             |
| Ą      | Receipt                                   |                   |                      |             |
| 1      | Rate of Taxes                             | 2421600           | 1433165.05           | 988434.95   |
| 2      | Licences and other fees                   | 513000            | 1034893              | -521893     |
| 3      | Receipt under special Act                 | 1150              | o                    | 1150        |
| 4      | Revenue derived from Municipal Properties | 3228000           | 2528017              | 699983      |
| 5      | Govt.Grants                               | 85646000          | 55608200             | 30037800    |
| 6      | Misc                                      | 7117000           | 6339800              | 777200      |
| 7      | Extra ordinary debt                       | 5783000           | 7019563              | -1236563    |
| в      | Other than Grant                          | 8666600           | 7421963              | 1244637     |
|        | Total                                     | 113376350         | 81385601.05          | 31990748.95 |
| 8      | Expenditure                               |                   |                      |             |
| 1      | General Establishment                     | 4766000           | 8815026              | -4049026    |
| 2      | Collection Establishment                  | 888000            | 6961420              | -6073420    |
| 3      | Public Sefty ( Light Esst )               | 7472500           | 3269312              | 4203188     |
| 4      | Public Helth (Sanitation Esst)            | 3559000           | 3442416              | 116584      |
|        |                                           |                   |                      |             |

| 5  | Public works        | 74046088  | 52230973    | 21815115    |
|----|---------------------|-----------|-------------|-------------|
| 3  | Misc                | 4250000   | 8470662.05  | -4220662.05 |
| 7  | Extra ordinary debt | 5760000   | 3961556     | 1798444     |
| W. | Total               | 100741588 | 87151365.05 | 13590222.95 |

#### **Budget and Comparative Comments**

It would be revealed from the above comparative statements that the achievement of receipts and collections of funds is about Rs 81385601.05 then Rs.113376350.00 as per budget estimate which is 71.78% less than the provisions kept in annual budget estimate for the year 2017-2018. Similarly the total expenditure incurred on different heads during the year under audit Rs.87151365.05 then Rs.100741588.00 which is 86 % less than the figures determined in annual budget estimate. As such the budget estimate of the municipality cannot be said a realistic one. In keen sense of observations of the aforesaid discrepancies occurred between the figures of Annual accounts & Budget Estimate of the Municipality. It would be revealed that the amounting figures of the budget estimates was actually not determined basing upon the actual amounts of receipts and expenditure incorporated in the Annual accounts of preceding year as well as current year up to months of September-2014. In query it was intimated that the annual accounts of the Municipality was not prepared properly due to lack of maintenance of cash book in time. It is worthwhile to mention here that such un-realistic budget estimate can't help to fulfill the coverage of financial policies adopted by the local authority during a financial year. Since budget is considered as an instrument, which insists the authorities of an organization for management of financial administrations elaborately, sincere efforts should therefore be taken by the Municipality Authority to prepare a more realistic and streamlined budget. Hence the local authority is advised to take the suitable steps henceforth to prepare more realistic and streamlined budget for the coming years in order to achieve better result from the financial strategies adopted therein.