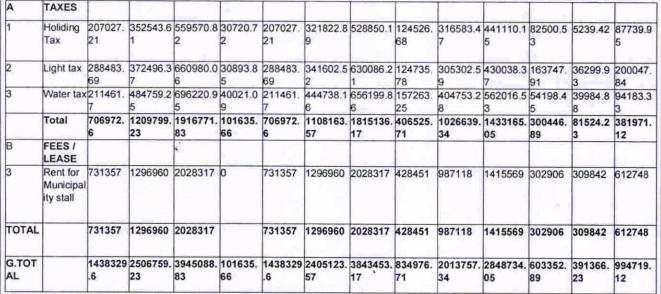

## Statement Showing the details Receipts & Expenditure of Patnagarh NAC for the years 2016-17 & 17-18

Statement Showing the details Receipts of Patnagarh NAC for the years 2016-17 & 17-18

| SI.No. | Head of receipts                              | Receipt during 2016-17 | Receipt during 2017-18 | Remarks        |
|--------|-----------------------------------------------|------------------------|------------------------|----------------|
| 1      | 2                                             | 3                      | 4                      | 5              |
|        | Rate of Taxes                                 |                        | -                      |                |
| 1      | Holding Tax                                   | 294550.12              | 441110.15              | -              |
| 2      | Lighting Tax                                  | 294550.06              | 430038.37              | -              |
| 3      | Water Tax                                     | 371408.85              | 562016.53              |                |
| 4      | Tax on cart & carriage                        | 838.04                 | 0.00                   | -              |
|        | Total:-                                       | 961347.07              | 1433165.05             | -              |
| ۱.     | Licenses & other fees                         |                        | 1400100.00             | and the second |
| 1.4    | Licenses fees U/S 290                         | 4440.00                | 27940.00               | -              |
| 2      | Parking fees                                  | 26550.00               | 22216.00               |                |
| 3      | Building plan Approval                        | 423613.00              | 719043.00              | -              |
| ł      | Marriage certificate fees                     | *8000.00               | 4000.00                |                |
| 5      | Birth & Death Certificate                     | 38640.00               | 42540.00               | -              |
| ;      | Cycle Stand                                   | 0.00                   | 66505.00               |                |
|        | User fees                                     | 26370.58               | 27540.00               |                |
| -      | Taxi Stand/bus stand                          | 40000.00               |                        | 1              |
| )      | Park fees                                     | 9900.00                | 0.00                   | -              |
| 0      | Bus Stand                                     |                        | 22405.00               |                |
| 1      | Water connection fees                         | 55500.00               | 50000.00               |                |
| 2      | Cycle token                                   | 14220.00               | 25200.00               |                |
| 3      | Renewal of Tower/ installation                | 14000.00               | 0.00                   |                |
| 5      | Total:-                                       | 11700.00               | 27504.00               |                |
| 1      |                                               | 672933.58              | 1034893.00             | 1.             |
|        | Revenue derived Municipal properties          |                        | -                      |                |
|        | RENT FROM LAND & BUILDING                     | 1207553.00             | 1415669.00             |                |
|        | Daily Market                                  | 44856.00               | 67733.00               |                |
|        | Cattle market                                 | ,320132.00             | 388945.00              |                |
| -      | WATER TANKER FEES                             | 24000.00               | 69100.00               |                |
|        | LEASE OF TANK                                 | 446161.00              | 45000.00               |                |
|        | SOUCHALAYA FEES                               | 48000.00               | 0.00                   |                |
| _      | RENT OF KALYAN MANDAP                         | 24250.00               | 58800.00               |                |
|        | Rent on Stall                                 | 0.00                   | 0.00                   |                |
|        | Hire charges of Tractor<br>WEEKLY MARKET FEES | 200000.00              | 360000.00              | 1.000          |